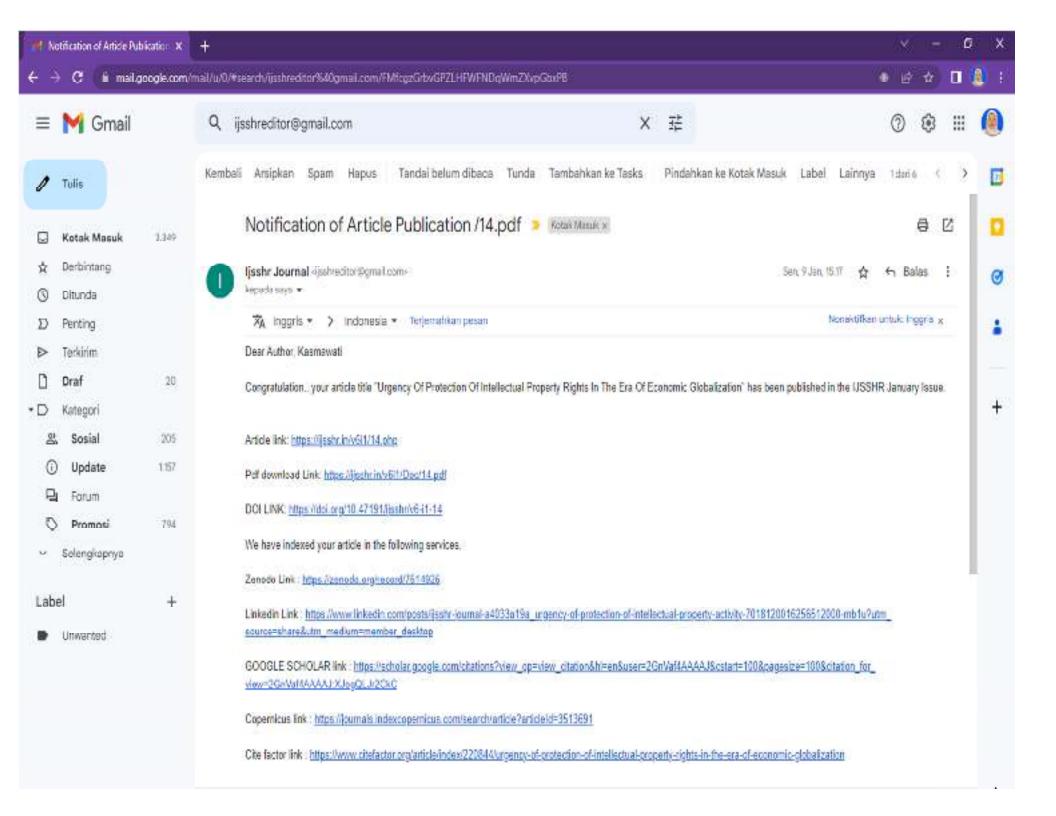

## International Journal Of Social Science And Human Research

**International Journal Address** 

(IJA): IJA.ZONE/26447066 IJA.ZONE/264470660695

**International Article Address** (IAA): <u>IAA.ZONE/264470660695</u>

ISSN (print): 2644-0679, ISSN (online): 2644-0695

Website: <a href="http://ijsshr.in/index.php">http://ijsshr.in/index.php</a>

DOI: 10.47191/IJSSHR Impact Factor: 5.871

ASI Score: 04

## Letter of Acceptance

Dear Author : Kasmawati, I Gede AB Wiranata,

Manuscript ID: 01Y2023ijsshr-107

With reference to your paper submitted on topic "Urgency of Protection of Intellectual Property Rights in the Era of Economic Globalization" we are pleased to accept the same for publication in IJSSHR. Please send the scanned Copyright form (Can be downloaded from website) along with ban