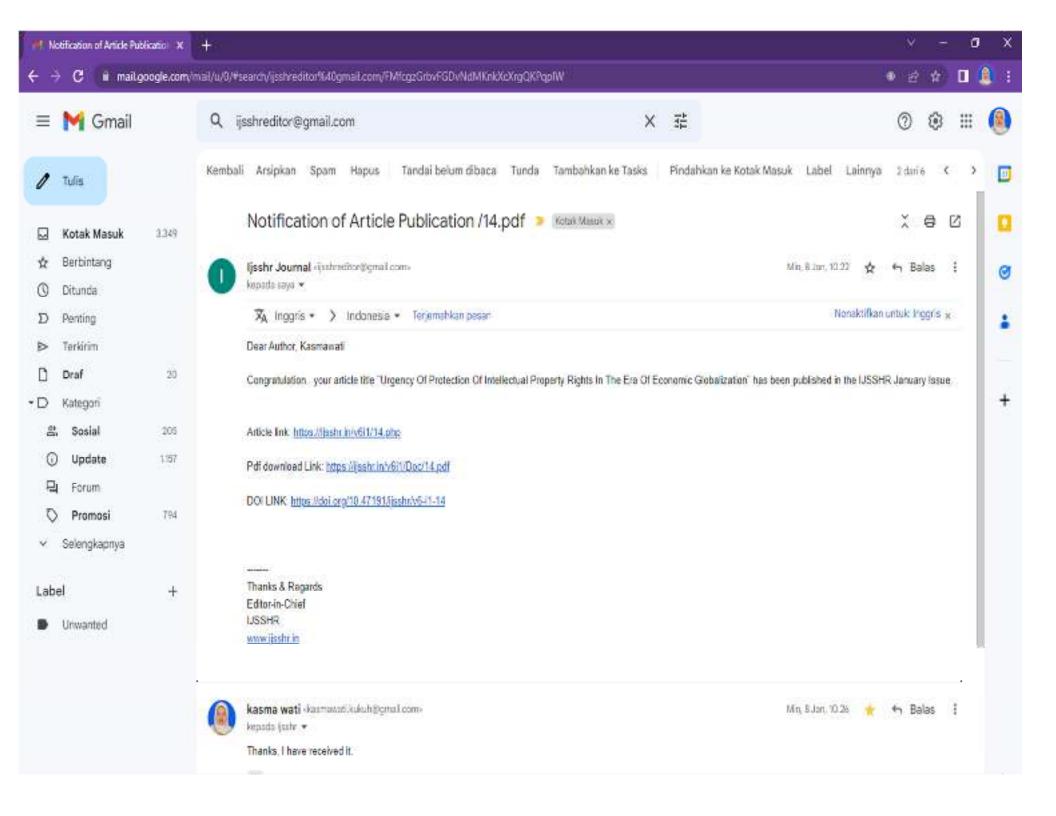

## International Journal Of Social Science And Human Research

**International Journal Address** 

(IJA): IJA.ZONE/26447066 IJA.ZONE/264470660695

**International Article Address** (IAA): <u>IAA.ZONE/264470660695</u>

ISSN (print): 2644-0679, ISSN (online): 2644-0695

Website: <a href="http://ijsshr.in/index.php">http://ijsshr.in/index.php</a>

DOI: 10.47191/IJSSHR Impact Factor: 5.871

ASI Score: 04

## Letter of Acceptance

Dear Author : Kasmawati, I Gede AB Wiranata,

Manuscript ID: 01Y2023ijsshr-107

With reference to your paper submitted on topic "Urgency of Protection of Intellectual Property Rights in the Era of Economic Globalization" we are pleased to accept the same for publication in IJSSHR. Please send the scanned Copyright form (Can be downloaded from website) along with b