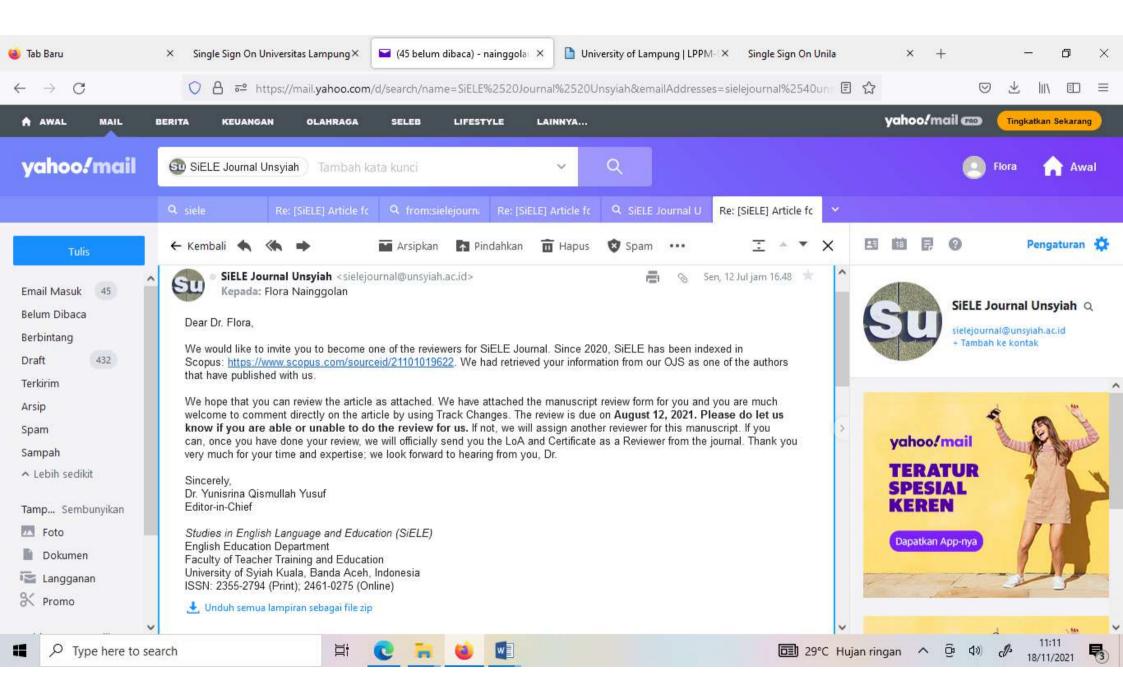

## Number 169/SiELE-Journal/08/2021

Banda Aceh, August 3, 2021

Dr. Flora Universitas Lampung INDONESIA

Email: <u>nainggolan.flora@yahoo.com</u>

Dear Dr. Flora,

On behalf of *Studies in English Language and Education* (SiELE) journal management, I am pleased to confirm your appointment as one of the Reviewers for our journal.

Thank you for reviewing the following article, entitled:

Indonesian EFL Learners' Attitude and Perception on Task-Based Language Teaching

We look forward to your continuous contribution to advancing the journal's goals, vision, and quality.