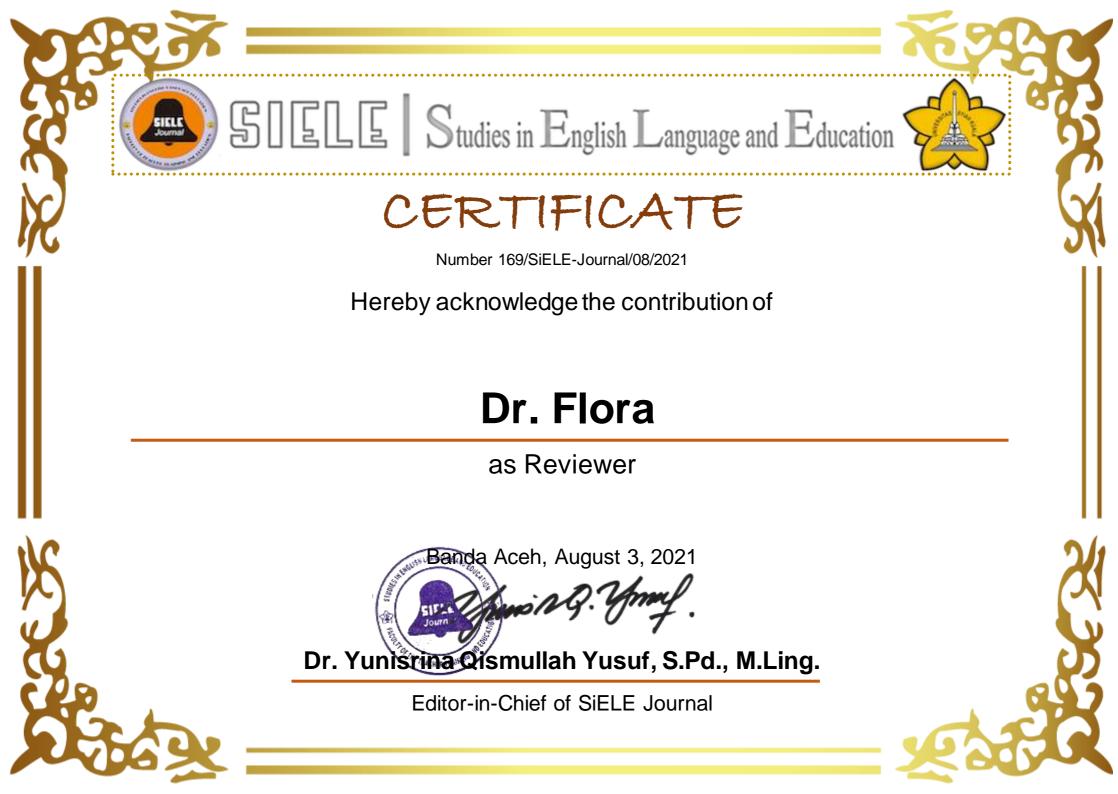

## Number 169/SiELE-Journal/08/2021

Banda Aceh, August 3, 2021

Dr. Flora Universitas Lampung INDONESIA

Email: <u>nainggolan.flora@yahoo.com</u>

Dear Dr. Flora,

On behalf of *Studies in English Language and Education* (SiELE) journal management, I am pleased to confirm your appointment as one of the Reviewers for our journal.

Thank you for reviewing the following article, entitled:

Indonesian EFL Learners' Attitude and Perception on Task-Based Language Teaching

We look forward to your continuous contribution to advancing the journal's goals, vision, and quality.

Dr. Yunisrina Qismullah Yusuf Editor-in-Chief Studies in English Language and Education

SiELE is indexed in: Scopus (<u>https://www.scopus.com/sourceid/21101019622</u>) SINTA 1 (<u>https://sinta.ristekbrin.go.id/joumals/detail?id=1826</u>) Index Copernicus (<u>https://journals.indexcopernicus.com/search/details?id=42621</u>) Google Scholar (<u>https://scholar.google.co.id/citations?user=C\_BihlgAAAAJ&hl=en</u>)